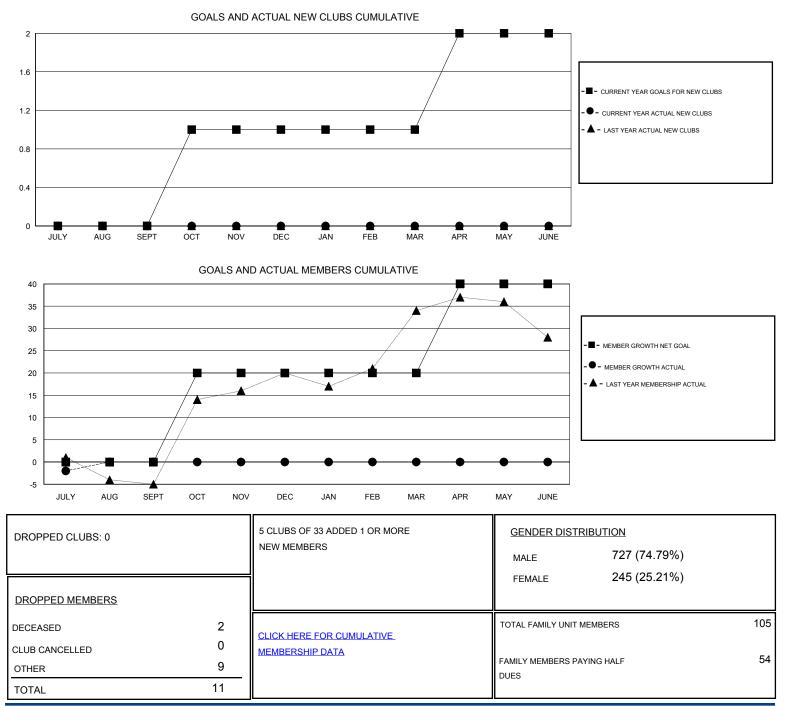

## District 1 CN

Results as of: 7/31/2019

| GMT:                  | LOCATION ILLINOIS |           |               |                       |                           |                         | GMT CA                                             |
|-----------------------|-------------------|-----------|---------------|-----------------------|---------------------------|-------------------------|----------------------------------------------------|
| Clubs                 |                   |           |               | Members               |                           |                         |                                                    |
| RESULTS FOR 2019-2020 |                   |           |               | RESULTS FOR 2019-2020 |                           |                         |                                                    |
| QUARTER               | NEW CLUB GOAL     | NEW CLUBS | DROPPED CLUBS | QUARTER               | MEMBER GROWTH NET<br>GOAL | MEMBER GROWTH<br>ACTUAL | DROPPED<br>MEMBERS ACTUAL<br>(including transfers) |
| JULY/AUG/SEPT         | 0                 | 0         | 0             | JULY/AUG/SEPT         | 0                         | 9                       | 11                                                 |
| OCT/NOV/DEC           | 1                 | 0         | 0             | OCT/NOV/DEC           | 20                        | 0                       | 0                                                  |
| JAN/FEB/MAR           | 0                 | 0         | 0             | JAN/FEB/MAR           | 0                         | 0                       | 0                                                  |
| APR/MAY/JUNE          | 1                 | 0         | 0             | APR/MAY/JUNE          | 20                        | 0                       | 0                                                  |